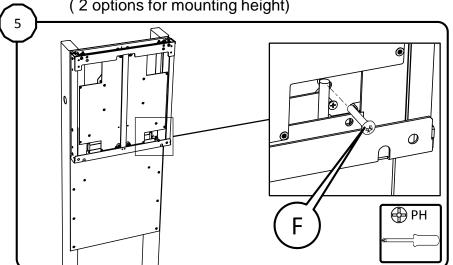

## TRIUMPH BOARD Mobile Stand for LiftBox for LED LCDs and IWBs

Contents of the box

Assemble (● 10 mm)

Mount the LiftBox bracket (2 options for mounting height)

Lock LiftBox with safety screws at the bottom