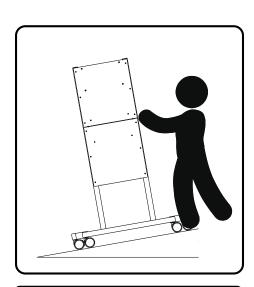

## TRIUMPH BOARD Mobile Stand for LiftBox for LED LCDs and IWBs

WARNING MAXIMUM SLOPE

WARNING DO NOT PULL DOWN SLOPE

STAY ABOVE CART WHEN MOVING **DOWN SLOPE** 

**CAUTION** 

This cart is intended for use with a LiftBox height adjustable mount and flat screen or touchscreen TV or Interactive whiteboard weighing not more than: