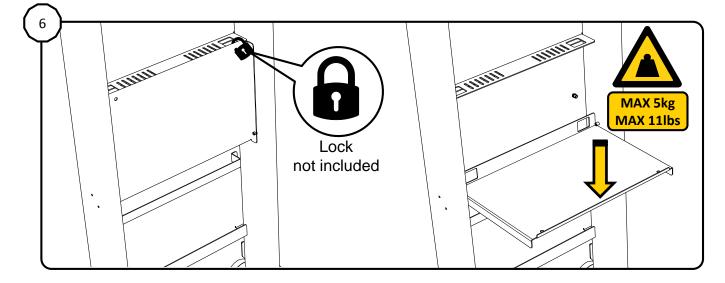

## TRIUMPH BOARD Mobile Stand for LiftBox for LED LCDs and IWBs

Contents of the box

Assemble (● 10 mm)

Mount the LiftBox bracket (2 options for mounting height)

Lock LiftBox with safety screws at the bottom