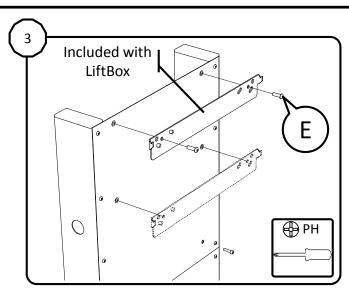

## TRIUMPH BOARD Mobile Stand for LiftBox for LED LCDs and IWBs

Contents of the box

Assemble (● 10 mm)

Mount the LiftBox bracket (2 options for mounting height)

Lock LiftBox with safety screws at the bottom