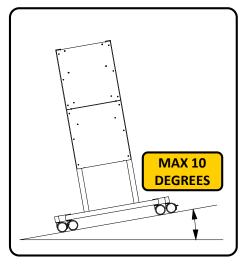

## TRIUMPH BOARD Mobile Stand for LiftBox for LED LCDs and IWBs

WARNING MAXIMUM SLOPE

WARNING DO NOT PULL DOWN SLOPE

STAY ABOVE CART WHEN MOVING **DOWN SLOPE** 

**CAUTION** 

This cart is intended for use with a LiftBox height adjustable mount and flat screen or touchscreen TV or Interactive whiteboard weighing not more than: