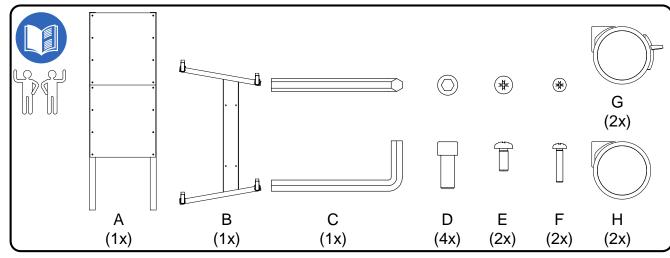

## TRIUMPH BOARD Mobile Stand for LiftBox for LED LCDs and IWBs

Contents of the box

Assemble (● 10 mm)

Mount the LiftBox bracket (2 options for mounting height)

Lock LiftBox with safety screws at the bottom