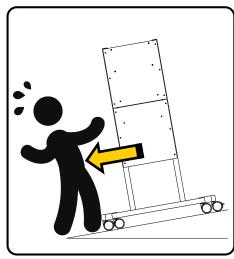

## TRIUMPH BOARD Mobile Stand for LiftBox for LED LCDs and IWBs

WARNING MAXIMUM SLOPE

WARNING DO NOT PULL DOWN SLOPE

STAY ABOVE CART WHEN MOVING **DOWN SLOPE** 

**CAUTION** 

This cart is intended for use with a LiftBox height adjustable mount and flat screen or touchscreen TV or Interactive whiteboard weighing not more than: