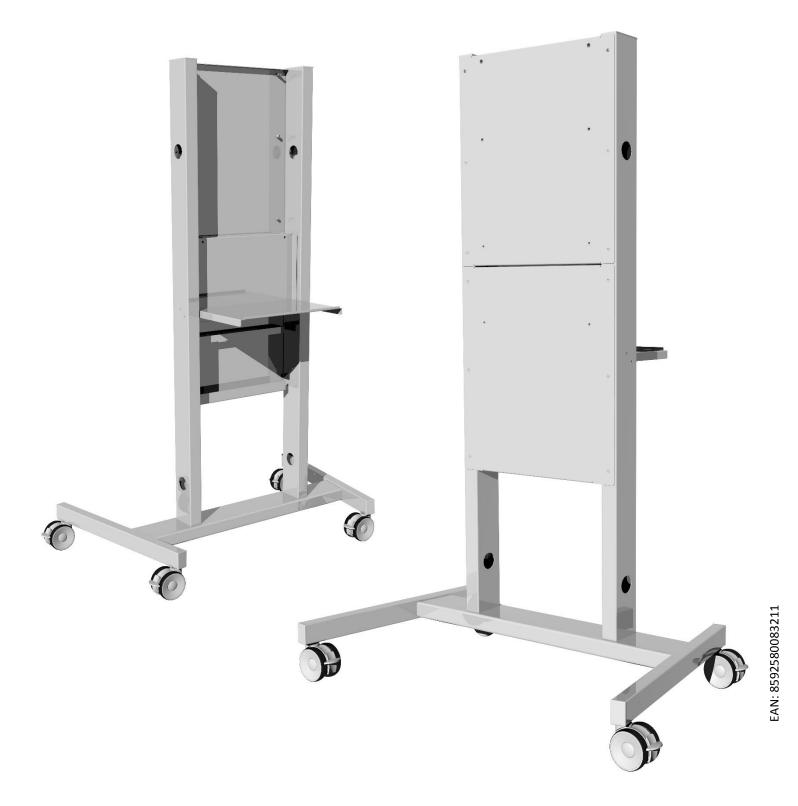

## TRIUMPH BOARD Mobile Stand for LiftBox for LED LCDs and IWBs

Contents of the box

Assemble (● 10 mm)

Mount the LiftBox bracket (2 options for mounting height)

Lock LiftBox with safety screws at the bottom