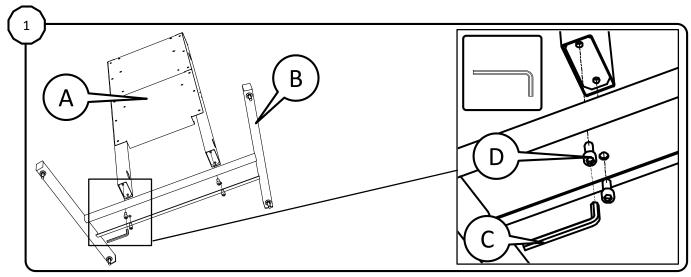

## TRIUMPH BOARD Mobile Stand for LiftBox for LED LCDs and IWBs

Contents of the box

Assemble (● 10 mm)

Mount the LiftBox bracket (2 options for mounting height)

Lock LiftBox with safety screws at the bottom