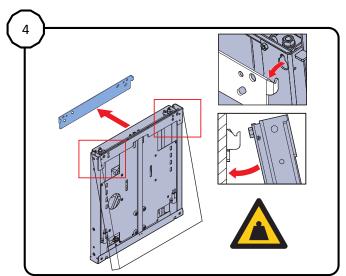

## TRIUMPH BOARD Mobile Stand for LiftBox for LED LCDs and IWBs

Contents of the box

Assemble (● 10 mm)

Mount the LiftBox bracket (2 options for mounting height)

Lock LiftBox with safety screws at the bottom