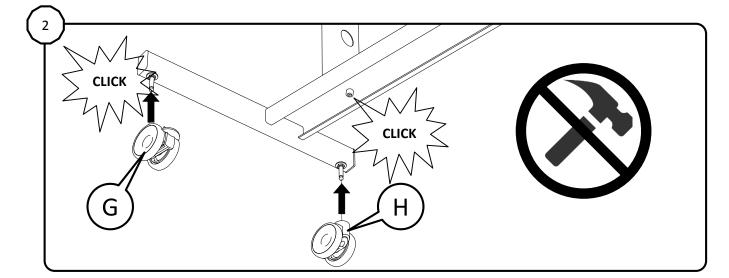

## TRIUMPH BOARD Mobile Stand for LiftBox for LED LCDs and IWBs

Contents of the box

Assemble (● 10 mm)

Mount the LiftBox bracket (2 options for mounting height)

Lock LiftBox with safety screws at the bottom