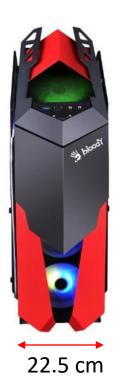

#### Model No.: GH-30

**Bloody Rogue Gaming Tower** 

**Aluminum Alloy Cover** 

**Anti-Collision Protection** 

**Excellent Dust-Proof Design** 

Built-in 5pcs 120 mm RGB Fans

Support 240MM Water Cooling Radiator

Refined Dual Floating Tempered Glass Panels

Support ATX / Micro ATX / ITX Motherboard

Power Support: ATX Power

Support CPU Air Cooler up to 165 mm in Height

Support Graphic Card up to 310 mm in Length

Hardware: Support HDD\*1 & SSD\*1 or SSD\*3

PCIE: Support up to 7 Card Slots

Input/Output Panel: HD Audio\*1, USB3.0\*1, USB2.0\*1

Material: 1.2mm SPCC + 4mm Glass

Case Size: 62.5\*22.5\*52.5 cm

Color: Black + Red