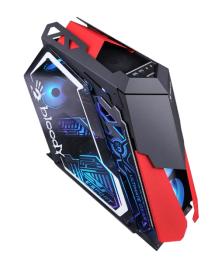

### **4mm Tempered Glass Panels**

The 4mm tempered glass panel on the side allows you to showcases gorgeous RGB lighting.

**7 Expansion Slot** 

Support 3 graphics cards, ample space, no pressure on graphics card installation.

### **Maximize Cooling Airflow**

This case uses superior airflow design that channels air from the front of the case through the top and rear. Improve cooling function by adding up to 7 cooling fans for more powerful internals.