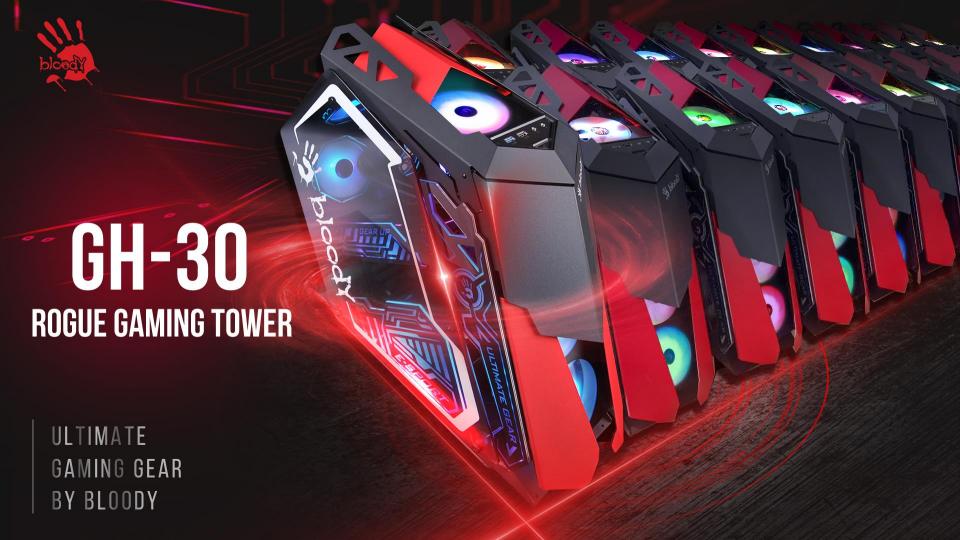

#### Model No.: GH-30

**Bloody Rogue Gaming Tower** 

**Aluminum Alloy Cover** 

**Anti-Collision Protection** 

**Excellent Dust-Proof Design** 

Built-in 5pcs 120 mm RGB Fans

Support 240MM Water Cooling Radiator

### **Extraordinarily Beautiful**

The clean, modern design, iconic cable management bar, and uninterrupted tempered-glass panels all showcase your stunning build.

## **Tempered Glass Design & Anti-Collision Protection**

Two thickness translucent tempered glass of the ATX mid-tower chassis. Which allow you to show cases gorgeous RGB lighting. The anti-collision protection can effectively avoid been slashed by glass.