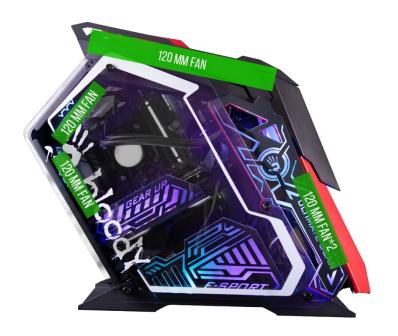

### **Built-in 5pcs 120 mm RGB Fans:**

Front Support: 120 mm fan\*2

Top Support: 120 mm\*1

Rear Support: 120 mm Fan\*2

### **Maximize Cooling Airflow**

This case uses superior airflow design that channels air from the front of the case through the top and rear. Improve cooling function by adding up to 7 cooling fans for more powerful internals.