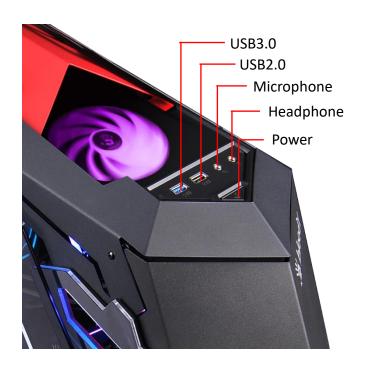

PCIE: Support up to 7 Card Slots

Input/Output Panel: HD Audio\*1, USB3.0\*1, USB2.0\*1

Material: 1.2mm SPCC + 4mm Glass

Case Size: 62.5\*22.5\*52.5 cm

Color: Black + Red

#### **Top-Mounted I/O Ports**

With a USB 3.0 & USB 2.0 connector on the front panel, it's easier than ever to connect smartphones, high-speed external storage, or the latest peripherals to your PC.