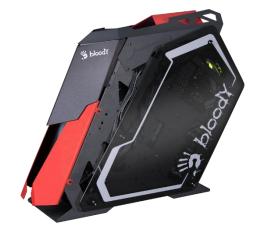

#### Model No.: GH-30

**Bloody Rogue Gaming Tower** 

**Aluminum Alloy Cover** 

**Anti-Collision Protection** 

**Excellent Dust-Proof Design** 

Built-in 5pcs 120 mm RGB Fans

Support 240MM Water Cooling Radiator

Refined Dual Floating Tempered Glass Panels

Support ATX / Micro ATX / ITX Motherboard

Power Support: ATX Power

Support CPU Air Cooler up to 165 mm in Height

Support Graphic Card up to 310 mm in Length

Hardware: Support HDD\*1 & SSD\*1 or SSD\*3

PCIE: Support up to 7 Card Slots

Input/Output Panel: HD Audio\*1, USB3.0\*1, USB2.0\*1

Material: 1.2mm SPCC + 4mm Glass

Case Size: 62.5\*22.5\*52.5 cm

Color: Black + Red