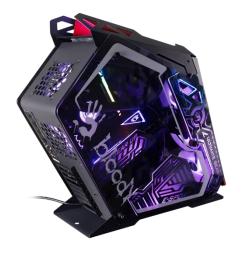

#### Model No.: GH-30

**Bloody Rogue Gaming Tower** 

**Aluminum Alloy Cover** 

**Anti-Collision Protection** 

**Excellent Dust-Proof Design** 

Built-in 5pcs 120 mm RGB Fans

Support 240MM Water Cooling Radiator

### **Extraordinarily Beautiful**

The clean, modern design, iconic cable management bar, and uninterrupted tempered-glass panels all showcase your stunning build.