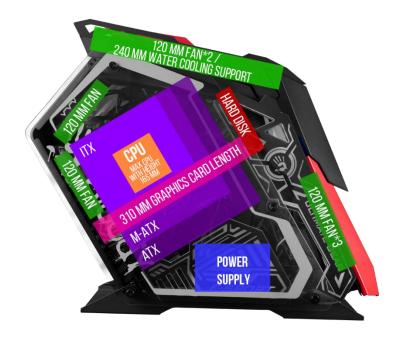

Refined Dual Floating Tempered Glass Panels

Support ATX / Micro ATX / ITX Motherboard

Power Support: ATX Power

Support CPU Air Cooler up to 165 mm in Height

Support Graphic Card up to 310 mm in Length

Hardware: Support HDD\*1 & SSD\*1 or SSD\*3

PCIE: Support up to 7 Card Slots

Input/Output Panel: HD Audio\*1, USB3.0\*1, USB2.0\*1

Material: 1.2mm SPCC + 4mm Glass

Case Size: 62.5\*22.5\*52.5 cm

Color: Black + Red

# **Compatibility Specification:**

- Motherboard: Standard ATX, Micro-ATX,ITX
- Video Card: Up to 310 mm (Length)
- CPU Cooler: Up to 165 mm (Height)
- Hardware Space: 3.5"HDD\*1+2.5"SSD\*1 or 2.5"SSD\*3
- Power Supply: ATX Power
- Cooler Fan: Front 120 mm Fan\*3 / Rear 120 mm Fan\*2 / Top 120 mm Fan\*2 or 240 mm Liquid Radiator

### **Built-in 5pcs 120 mm RGB Fans:**

Front Support: 120 mm fan\*2

Top Support: 120 mm\*1

Rear Support: 120 mm Fan\*2