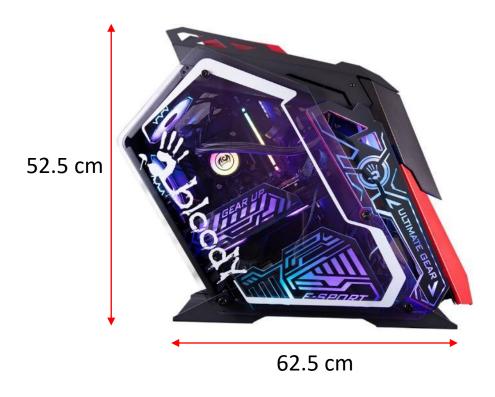

PCIE: Support up to 7 Card Slots

Input/Output Panel: HD Audio\*1, USB3.0\*1, USB2.0\*1

Material: 1.2mm SPCC + 4mm Glass

Case Size: 62.5\*22.5\*52.5 cm

Color: Black + Red