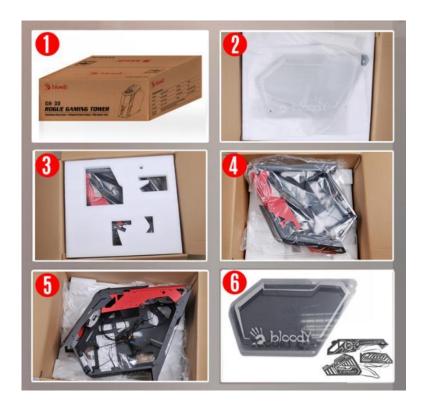

#### **Loading Information:**

Package Content:
Gaming Tower\*1pc
Tempered Glass\*2pc
Light Board\*3pc,
RGB Fan\*5pc

Carton Size: 71.5\*61.5\*28 cm

Qty: 1pc/4.43cuft/ctn

N.W.: 9.8 KGS G.W.: 10.8 KGS 20' GP: 225 pcs 40' GP: 450 pcs